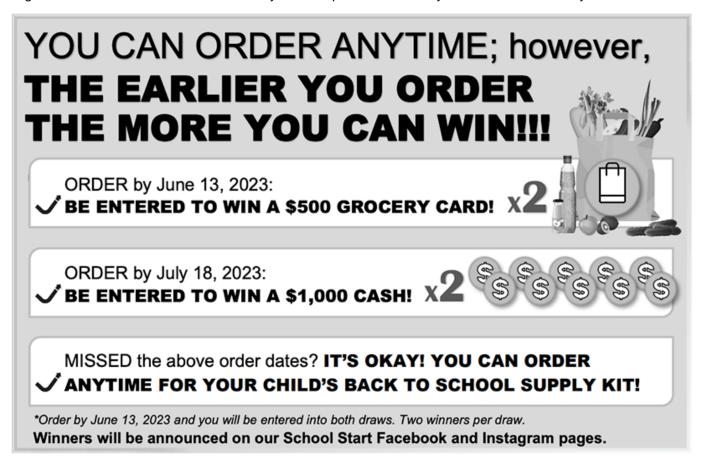

### Dear Parents/Guardians:

Your teachers at Mountain Elementary are excited to offer the opportunity to purchase quality standardized school supplies through School Start for the 2023/2024 school year. This process will save you both time and money.